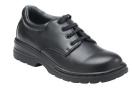

### **FORMAL SHOES**

**Girls** – Chancellor blouse or Chancellor unisex polo shirt to be worn with Chancellor navy skort, navy unisex shorts or long pants. A dress is also available.

Visible all white socks and totally black shoes that have non-pervious uppers which cover the entire foot.

Visible all white socks and totally black shoes that have non-pervious uppers which cover the entire foot.