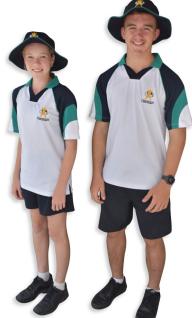

# **SPORTS UNIFORM**

To be worn on days of HPE or Sports Carnivals.

Chancellor navy sport shirt with Chancellor navy sports shorts.

Visible all white socks and totally black jogger style shoes which cover the entire foot. Joggers of colours other than black can be worn but students must change into the coloured joggers at the time of the class and change back into their black shoes following the class. Casual/canvas street shoes are not appropriate.