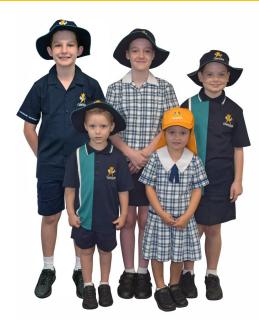

# **PRIMARY**

# **FORMAL UNIFORM**

Must be worn to school EVERY day except on PE and sports days.

**Boys** – Chancellor navy formal shirt or Chancellor unisex polo shirt to be worn with either Chancellor navy unisex shorts or long pants.

**Girls** – Chancellor blouse or Chancellor unisex polo shirt to be worn with Chancellor navy skort, navy unisex shorts or long pants. A dress is also available.

Visible all white socks and totally black shoes that have non-pervious uppers which cover the entire foot.

### **HATS**

- A Prep hat is to be worn by Prep students while outside
- A College bucket hat is to be worn by Primary and Junior school students while outside
- A College bucket hat is strongly recommended to be worn by Senior school students while outside