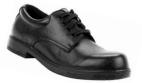

### **FORMAL SHOES**

**Girls** – Chancellor blouse or Chancellor unisex polo shirt to be worn with Chancellor navy skort, navy unisex shorts or long pants. A dress is also available.

Visible all white socks and totally black shoes that have non-pervious uppers which cover the entire foot.

Visible all white socks and totally black shoes that have non-pervious uppers which cover the entire foot.