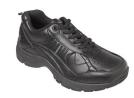

# **SPORT SHOES**

## **SHOES**

With Formal Uniform are to be:

- All black (no writing or patterns)
- Non-pervious upper (ie canvas shoes are not acceptable)

With Sport Uniform are to be:

- All black jogger style OR
- Jogger (as per Sport Uniform conditions)

Visible all white socks and totally black jogger style shoes which cover the entire foot. Joggers of colours other than black can be worn but students must change into the coloured joggers at the time of the class and change back into their black shoes following the class. Casual/canvas street shoes are not appropriate.