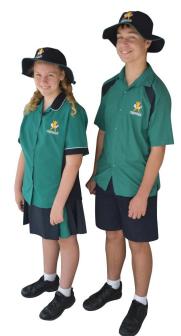

# JUNIOR SECONDARY

### **FORMAL UNIFORM**

Must be worn to school EVERY day except on HPE or Sports Carnivals.

**Boys** – Chancellor jade/navy shirt to be worn over Chancellor navy unisex shorts or long pants.

Girls – Chancellor jade/navy blouse to be worn over Chancellor navy/jade inverted pleated skirt or Chancellor formal navy shorts or long pants.

Visible all white socks and totally black shoes that have non-pervious uppers which cover the entire foot.

### **HATS**

- A Prep hat is to be worn by Prep students while outside
- A College bucket hat is to be worn by Primary and Junior school students while outside
- A College bucket hat is strongly recommended to be worn by Senior school students while outside