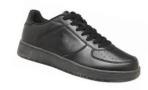

# **SPORT SHOES**

Visible all white socks and totally black jogger style shoes which cover the entire foot. Joggers of colours other than black can be worn but students must change into the coloured joggers at the time of the class and change back into their black shoes following the class. Casual/canvas street shoes are not appropriate.

# **SPORTS UNIFORM**

To be worn on days of HPE or Sports Carnivals.

Chancellor navy sport shirt with Chancellor navy sports shorts.

Visible all white socks and totally black jogger style shoes which cover the entire foot. Joggers of colours other than black can be worn but students must change into the coloured joggers at the time of the class and change back into their black shoes following the class. Casual/canvas street shoes are not appropriate.

### **SPORTS UNIFORM**

To be worn on days of HPE or Sports Carnivals.

Chancellor white sport shirt with Chancellor navy sports shorts.

Visible all white socks and totally black jogger style shoes which cover the entire foot. Joggers of colours other than black can be worn but students must change into the coloured joggers at the time of the class and change back into their black shoes following the class. Casual/canvas street shoes are not appropriate.