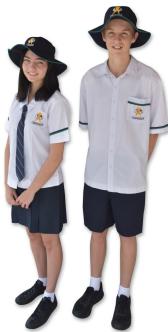

# **SENIOR SECONDARY**

# **FORMAL UNIFORM**

Must be worn to school EVERY day except on HPE or Sports Carnivals.

**Boys** – Chancellor white shirt to be worn over Chancellor navy unisex shorts or long pants.

Girls – Chancellor white blouse with school tie to be worn over Chancellor navy box pleat skirt or formal navy shorts or long pants.

Visible all white socks and totally black shoes that have non-pervious uppers which cover the entire foot.

### **HATS**

- A Prep hat is to be worn by Prep students while outside
- A College bucket hat is to be worn by Primary and Junior school students while outside
- A College bucket hat is strongly recommended to be worn by Senior school students while outside