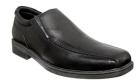

### **FORMAL SHOES**

## **SHOES**

With Formal Uniform are to be:

- All black (no writing or patterns)
- Non-pervious upper (ie canvas shoes are not acceptable)

With Sport Uniform are to be:

- All black jogger style OR
- Jogger (as per Sport Uniform conditions)

**Girls** – Chancellor blouse or Chancellor unisex polo shirt to be worn with Chancellor navy skort, navy unisex shorts or long pants. A dress is also available.

Visible all white socks and totally black shoes that have non-pervious uppers which cover the entire foot.