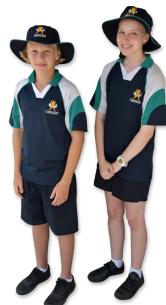

### **FORMAL UNIFORM**

Must be worn to school EVERY day except on HPE or Sports Carnivals.

**Boys** – Chancellor jade/navy shirt to be worn over Chancellor navy unisex shorts or long pants.

Girls – Chancellor jade/navy blouse to be worn over Chancellor navy/jade inverted pleated skirt or Chancellor formal navy shorts or long pants.

Visible all white socks and totally black shoes that have non-pervious uppers which cover the entire foot.