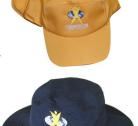

### **HATS**

- A Prep hat is to be worn by Prep students while outside
- A College bucket hat is to be worn by Primary and Junior school students while outside
- A College bucket hat is strongly recommended to be worn by Senior school students while outside