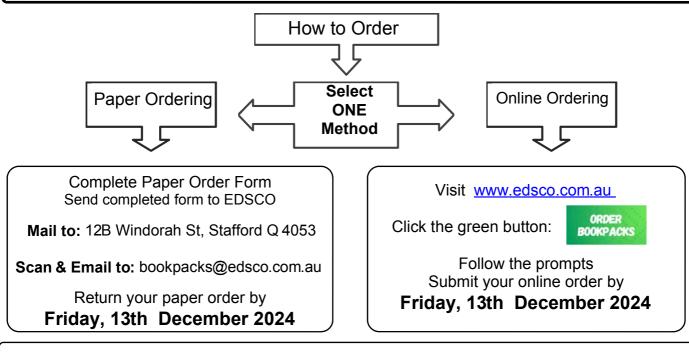

Please note that the school will **not** be accepting paper order submissions to the school office.

If you choose to submit a paper order form, please send your completed order form to EDSCO by Friday, 13th December 2024

Mail: 12B Windorah Street, Stafford QLD 4053

Scan & Email: bookpacks@edsco.com.au