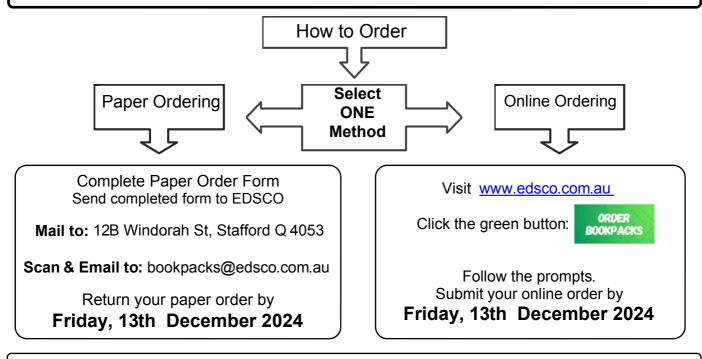

## Important Information - Please read carefully

**Delivery:** A Courier will deliver your pack to the address you provide. You can have your pack delivered to your home address or you may prefer to use an alternate address i.e. Work, neighbours, relatives etc. The Delivery Address cannot be changed after your order is submitted. Each Year Level is dispatched on different days during the week of delivery. Please note that the packs are delivery only and cannot be collected.

Please note that the school will **not** be accepting paper order submissions to the school office.

If you choose to submit a paper order form, please send your completed order form to EDSCO by Friday, 13th December 2024

Mail: 12B Windorah Street, Stafford QLD 4053

Scan & Email: bookpacks@edsco.com.au