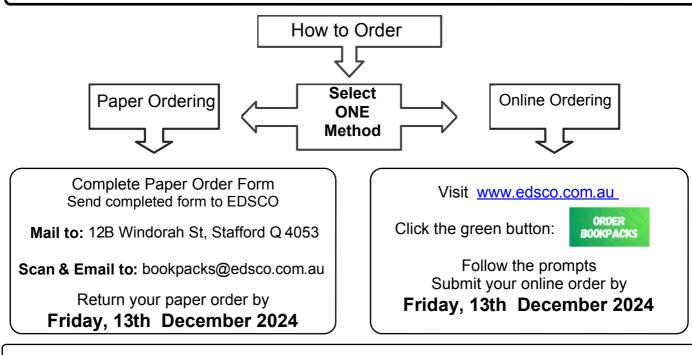

Please note that the school will **not** be accepting paper order submissions to the school office.

If you choose to submit a paper order form, please send your completed order form to EDSCO by Friday, 13th December 2024

Mail: 12B Windorah Street, Stafford QLD 4053

Scan & Email: bookpacks@edsco.com.au